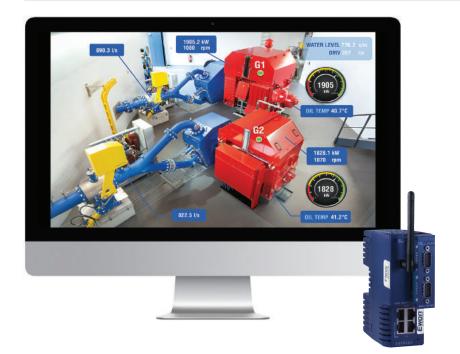

#### **CUSTOM DASHBOARDS**

Build your own dashboards using a web-based editor embedding your own graphical elements such as logos, P&I diagrams, ...

## REAL TIME BIDIRECTIONAL COMMUNICATION

Acquire and prevalidate data from equipments and send your commands from the Rilheva web and mobile interfaces.