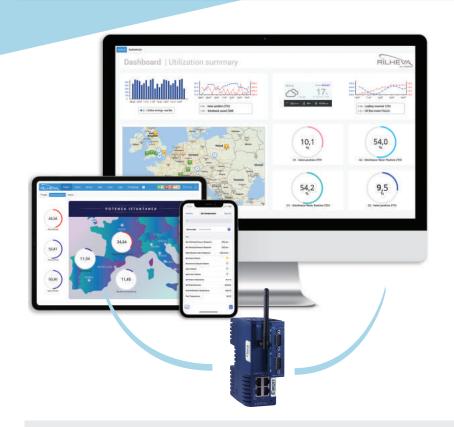

## Rilheva IIoT Platform

is a COMPLETE and EASY-TO-USE REMOTE MANAGEMENT SOLUTION: collect data from any industrial device, store it in the cloud and access it via web and mobile applications.

Thanks to its CLOUD-BASED MODULAR ARCHITECTURE RILHEVA can be tuned to match requirements in different industries.

## **RILHEVA IIOT PLATFORM FEATURES**

#### **CUSTOM DASHBOARDS**

Build your own dashboards using a web-based editor embedding your own graphical elements such as logos, P&I diagrams, ...

#### TRENDS & REPORTS

Visualize and compare data, analyze it and schedule sending reports and charts via email.

#### **MAPS**

Watch your equipments and their status on a browsable map and quickly react to notifications.