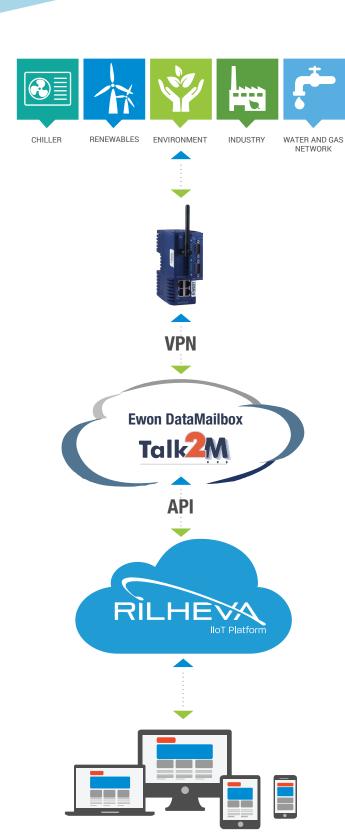

Ewon solutions are versatile IoT gateways providing secure and reliable connectivity to any equipment for troubleshooting, data collection and monitoring purposes.

**Rilheva** is the ideal off-the-shelf and self-provisioned complement to the **Ewon** branded products from **HMS Networks**, and is an official **HMS Solution Partner**.

Ewon solutions are versatile IoT gateways providing secure and reliable connectivity to any equipment for troubleshooting, data collection and monitoring purposes.