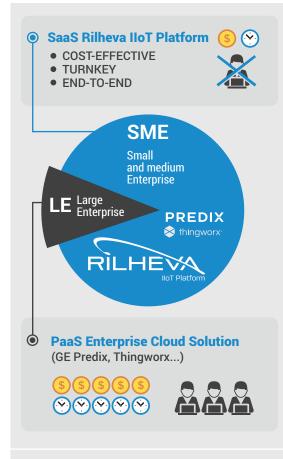

### **BUSINESS MODEL**

Subscription-based.

- Rilheva Platform is billed per monitored plant.
- The yearly subscription is priced depending on the enabled functionalities.