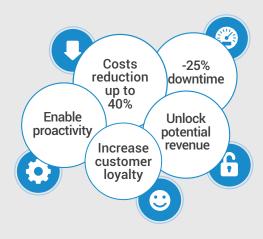

test path between you and all your data.

## **HOW IT WORKS**

The advanced modular structure is designed to match clients changing needs with an easy setup process. With the choice of 15 different modules, your solution will be ready in no time without a single day spent writing code, creating virtual machines on Azure or testing after the integration.

The platform adapts by adding modules to an ongoing subscription with zero downtime, no analysis, and no need for new development.

### **BUSINESS MODEL**

Subscription-based.

- Rilheva Platform is billed per monitored plant.
- The yearly subscription is priced depending on the enabled functionalities.

#### **SECTORS**

- HVAC
- Machine builders
- Water & Wastewater
- Renewables (hydro, PV, biogas)
- Energy monitoring
- Environment







## **CUSTOMERS**

134 1288

customers Europe

industrial plants

99% customer retention rate

TRUSTED BY